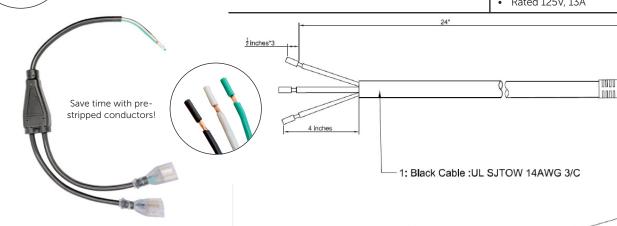

#### Features:

- Single Tap is 24" overall cord length
- Double Tap is 14" before split with 12" legs
- Illuminated NEMA 5-15R plug connectors

000000

2:BLACK 5-15R

- SJTOW cable, 3 conductor, 14 AWG
- Rated 125V, 13A

# **Assemblies**

Material ......SJTOW Cable, polymeric splitter and connectors

Environmental ......Suitable for indoor use, corrosion/chemical resistant

Packaging ......Q401: Master Packs of 200 or 50; Q402 Master Packs of 50 or 25