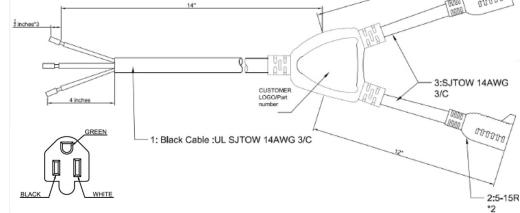

#### Features:

- Single Tap is 24" overall cord length
- Double Tap is 14" before split with 12" legs
- Illuminated NEMA 5-15R plug connectors

000000

2:BLACK 5-15R

- SJTOW cable, 3 conductor, 14 AWG
- Rated 125V, 13A

# **Assemblies**

Material ......SJTOW Cable, polymeric splitter and connectors

Environmental ......Suitable for indoor use, corrosion/chemical resistant

Packaging ......Q401: Master Packs of 200 or 50; Q402 Master Packs of 50 or 25