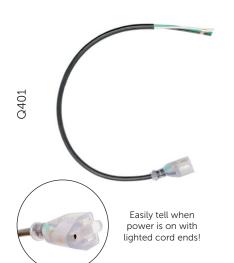

### Parts:

| Q-Link Single Tap | Q401 |
|-------------------|------|
| Q-Link Double Tap | Q402 |

#### Features:

- Single Tap is 24" overall cord length
- Double Tap is 14" before split with 12" legs
- Illuminated NEMA 5-15R plug connectors

000000

2:BLACK 5-15R

- SJTOW cable, 3 conductor, 14 AWG
- Rated 125V, 13A