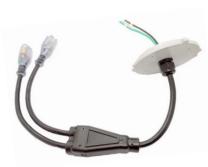

### Parts:

| Q-Link Single Tap | Q401 |
|-------------------|------|
| Q-Link Double Tap | Q402 |

#### Features:

- Single Tap is 24" overall cord length
- Double Tap is 14" before split with 12" legs
- Illuminated NEMA 5-15R plug connectors

000000

2:BLACK 5-15R

- SJTOW cable, 3 conductor, 14 AWG
- Rated 125V, 13A