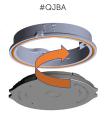

#### Part Numbers

| Assembled:             | Parts:                             |
|------------------------|------------------------------------|
| Q-Cover with JBAQCU100 | Universal Junction Box AdapterQJBA |
|                        | Q-Cover                            |

# FicientLock™ Technology

Q-Cover #QC100

Universal Junction **Box Adapter** 

Q-Cover with JBA #QCU100

"Twist, Lock, and It's Water Tight!"

Environmental ...... Certified for wet location

Dimensions ...... 1 1/16" H X 4 1/2" W