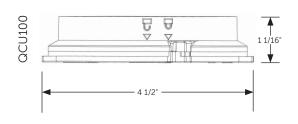

# FicientLock™ Technology

Q-Cover #QC100

Universal Junction **Box Adapter** 

Q-Cover with JBA #QCU100

"Twist, Lock, and It's Water Tight!"

Environmental ...... Certified for wet location

Dimensions ...... 1 1/16" H X 4 1/2" W